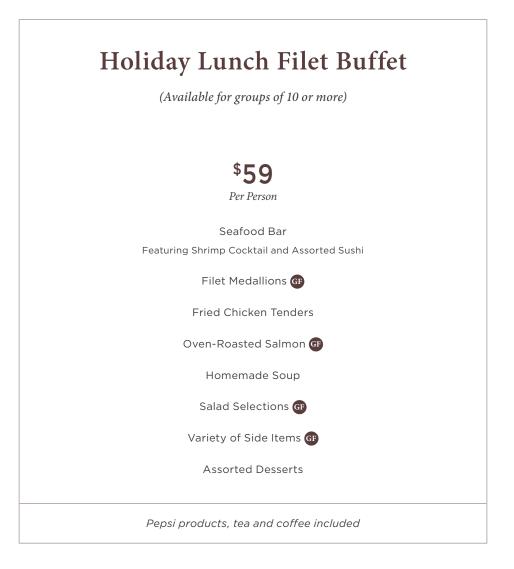

## **BEVERAGE PACKAGES**

Prices are for all guests over 21 regardless of consumption. Two hour time frame.

## CLASSIC \$25

House selection wines and imported and domestic beer

## CLASSIC & COCKTAILS \$35 House selection wines, imported and domestic beer and call liquors

(Woodford Reserve, Tito's, Tanqueray, Bacardi, Jose Cuervo, Dewar's) **OPEN BAR** Host pays for all drinks (per consumption)

## **CASH BAR** Guest pays for all drinks (per consumption)



14% facility fee and 6% sales tax will be added to sales total. Server gratuity is not included and always appreciated. For more information contact: p: 859.977.2602 f: 859.757.4507 or malonesprimelex@bhglex.com