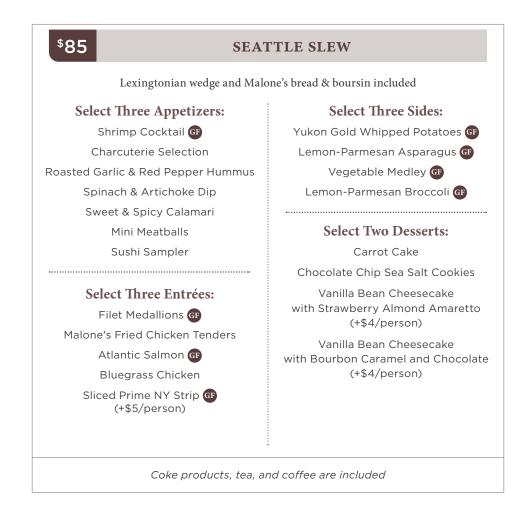

# Buffet Menu

(Available for groups of 30 or more)



## **BEVERAGE PACKAGES**

## CLASSIC

\$25/person (2 hours) \$35/person (3 hours)

House selection wines and imported and domestic beer

## **CLASSIC & COCKTAILS**

\$35/person (2 hours) \$45/person (3 hours) House selection wines, imported and domestic beer and call liquors

## **OPEN BAR**

Host pays for all drinks (per consumption)

**CASH BAR** Guest pays for all drinks (per consumption)

GF Gluten Free

14% facility fee and 6% sales tax will be added to sales total. Server gratuity is not included and always appreciated.



malonesprimelou@bhglex.com | 502.919.7311 4370 Summit Plaza Drive, Louisville, KY | **bluegrasshospitality.com** 

#### **EVENTS & RECEPTIONS**